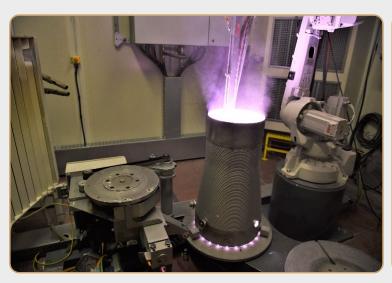

#### **Manufacturing Technologies**

- Electron Beam Welding
- CMT Robotic Additive Welding
- Robotic Laser/TIG Welding
- Conventional Welding
- Vacuum Heat Treatment & Brazing
- 5+3 Axis Robotic Laser Cutting
- HVOF & Plasma Arc Spray Coating
- 5+1 Axis Dual Media Shot Peening
- Automated Grit Blasting
- Macro Etch & Alkali Cleaning
- 5 Axis Simultaneous Turning & Milling
- Hydraulic Forming (2500t)
- 5 Axis Waterjet & Plasma Cutting