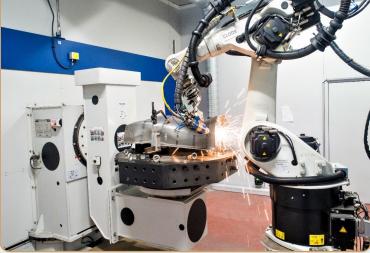

#### **Manufacturing Technologies**

- Electron Beam Welding
- CMT Robotic Additive Welding
- Robotic Laser/TIG Welding
- Conventional Welding
- Vacuum Heat Treatment & Brazing
- 5+3 Axis Robotic Laser Cutting
- HVOF & Plasma Arc Spray Coating
- 5+1 Axis Dual Media Shot Peening
- Automated Grit Blasting
- Macro Etch & Alkali Cleaning
- 5 Axis Simultaneous Turning & Milling
- Hydraulic Forming (2500t)
- 5 Axis Waterjet & Plasma Cutting