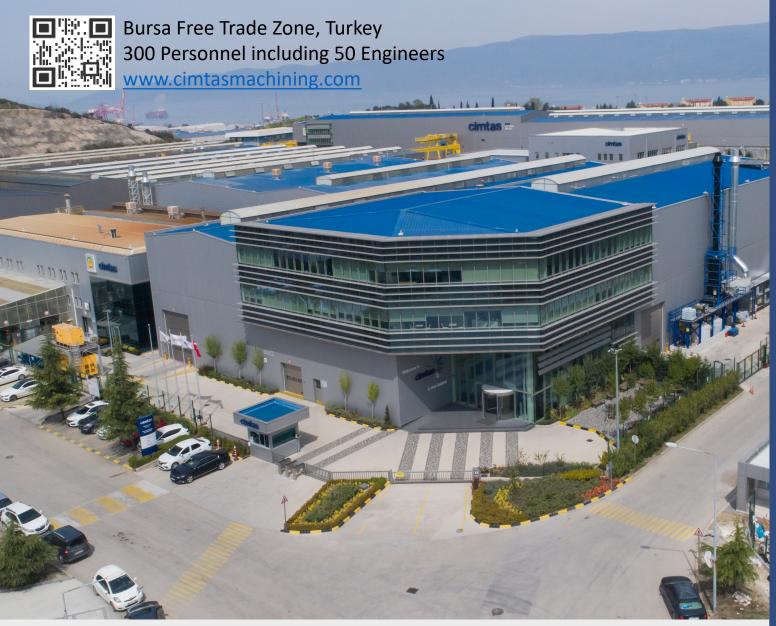

#### Who We Are

**ÇİMTAŞ PRECISION,** as the youngest and most technologically advanced member of ÇİMTAŞ GROUP; manufactures complex gas turbine parts & modules for both Power and Aviation industries.

## **Çimtaş Group**

- Founded in 1973 as ENKA's largest industrial subsidiary, consisting of 5 companies; 4 in Turkey & 1 in China
- Annual Turnover \$500 M, 3,500 Personnel including 300 Engineers

Rotating & Structural
Gas Turbine Components
for Power & Aviation

Fenced Area 12,000 sqm Covered Area 11,400 sqm Number of Employees 300

Structural Steel, Pressurized Equipment, Steel Wind Towers, Offshore Structures, Installation, Modularization

> Fenced Area 160,000 sqm Number of Employees 2000 Fabrication Capacity 80,000 tons